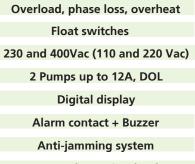

### PUMP SETS

Smart alternating (\*\*\*)

Detection of excessive start/stop rate and pressure fault. PTC probes optional

**Zero Drain** 

V1ZB

Overload, phase loss, overheat Float switches / Probes 230 or 400Vac (110 or 220 Vac) 1 Pump up to 18A, DOL

Alarm contact + Buzzer Anti-jamming system

Optional modules: Alarm battery, Conductive probes, PTC probes, NC

Smart alternating (\*\*\*)

alarm float and Phase sequence relay,