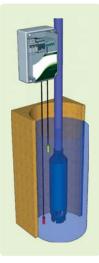

### Zero Zero Digital V1Z V1ZD SUBMERSIBLE & SURFACE PUMPS (WELLS, TANKS...)

Wells

EX1 0N/0

ALARM

VIGILEC

pump

| Overload, phase loss, overheat |
|--------------------------------|
| 4/20mA Pressure sensor         |
| 230 or 400Vac (110 or 220 Vac) |
| 1 Pump up to 18A, DOL          |
| Digital display                |
| Alarm contact                  |
| · · · · · · ·                  |
| Remote control                 |