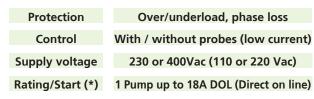

Wells

EX1 0N/0

ALARM

VIGILEC

pump

| Overload, phase loss, overheat |
|--------------------------------|
| 4/20mA Pressure sensor         |
| 230 or 400Vac (110 or 220 Vac) |
| 1 Pump up to 18A, DOL          |
| Digital display                |
| Alarm contact                  |
| · · · · · · ·                  |
| Remote control                 |