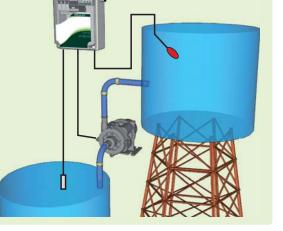

### Detection of excessive start/stop rate and pressure fault

Water supply, irrigation

Wells & tanks control

LIFT STATIONS

**Zero Drain Doble** 

VIGILEC

Sensor - V2ZB

### **Zero Press Doble** Sensor - V2ZPS

### PUMP SETS

Smart alternating (\*\*\*)

Detection of excessive start/stop rate and pressure fault. PTC probes optional

**Zero Drain** 

V1ZB

Overload, phase loss, overheat Float switches / Probes 230 or 400Vac (110 or 220 Vac) 1 Pump up to 18A, DOL