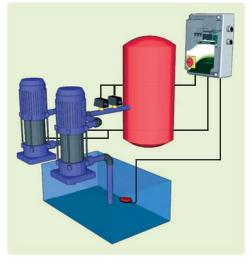

### Detection of excessive start/stop rate and pressure fault

Water supply, irrigation

Wells & tanks control

LIFT STATIONS

**Zero Drain Doble** 

VIGILEC

Sensor - V2ZB

### **Zero Press Doble** Sensor - V2ZPS

### PUMP SETS

Smart alternating (\*\*\*)

Detection of excessive start/stop rate and pressure fault. PTC probes optional

**Zero Drain** 

V1ZB

Overload, phase loss, overheat Float switches / Probes 230 or 400Vac (110 or 220 Vac) 1 Pump up to 18A, DOL