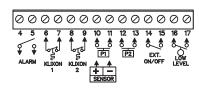

Wells

EX1 0N/0

ALARM

VIGILEC

pump

| Overload, phase loss, overheat |
|--------------------------------|
| 4/20mA Pressure sensor         |
| 230 or 400Vac (110 or 220 Vac) |
| 1 Pump up to 18A, DOL          |
| Digital display                |
| Alarm contact                  |
| · · · · · · ·                  |
| Remote control                 |

Alarm contact + Buzzer Anti-jamming system

Optional modules: Alarm battery, Conductive probes, PTC probes, NC

Smart alternating (\*\*\*)

alarm float and Phase sequence relay,