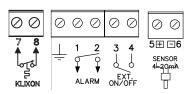

Wells

EX1 0N/0

ALARM

VIGILEC

pump

| Overload, phase loss, overheat |
|--------------------------------|
| 4/20mA Pressure sensor         |
| 230 or 400Vac (110 or 220 Vac) |
| 1 Pump up to 18A, DOL          |
| Digital display                |
| Alarm contact                  |
| · · · · · · ·                  |
| Remote control                 |

Alarm contact + Buzzer Anti-jamming system

Optional modules: Alarm battery, Conductive probes, PTC probes, NC

Smart alternating (\*\*\*)

alarm float and Phase sequence relay,