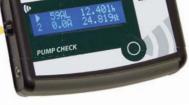

### Able to capture:

- Working hours
- Number of starts
- Actual current Amps
- Alarms and tripping current
- Control module identification code

Pump Check data reader

### Pump Check

Ideal for preventive maintenance, this wireless tool is able to capture the pump history status from the Control Module, making it possible to have important information for after sales support and service.