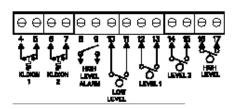

Wells

EX1 0N/0

ALARM

VIGILEC

pump

| Overload, phase loss, overheat |
|--------------------------------|
| 4/20mA Pressure sensor         |
| 230 or 400Vac (110 or 220 Vac) |
| 1 Pump up to 18A, DOL          |
| Digital display                |
| Alarm contact                  |
| · · · · · · ·                  |
| Remote control                 |

### PUMP SETS

Smart alternating (\*\*\*)

Detection of excessive start/stop rate and pressure fault. PTC probes optional

**Zero Drain** 

V1ZB

Overload, phase loss, overheat Float switches / Probes 230 or 400Vac (110 or 220 Vac) 1 Pump up to 18A, DOL

Alarm contact + Buzzer Anti-jamming system

Optional modules: Alarm battery, Conductive probes, PTC probes, NC

Smart alternating (\*\*\*)

alarm float and Phase sequence relay,