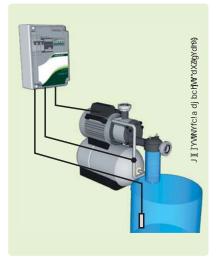

### Zero Zero Digital V1Z V1ZD SUBMERSIBLE & SURFACE PUMPS (WELLS, TANKS...)

Wells

EX1 0N/0

ALARM

VIGILEC

pump

| Overload, phase loss, overheat |
|--------------------------------|
| 4/20mA Pressure sensor         |
| 230 or 400Vac (110 or 220 Vac) |
| 1 Pump up to 18A, DOL          |
| Digital display                |
| Alarm contact                  |
| · · · · · · ·                  |
| Remote control                 |