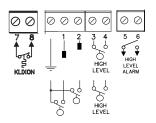

Wells

EX1 0N/0

ALARM

VIGILEC

pump

| Overload, phase loss, overheat |
|--------------------------------|
| 4/20mA Pressure sensor         |
| 230 or 400Vac (110 or 220 Vac) |
| 1 Pump up to 18A, DOL          |
| Digital display                |
| Alarm contact                  |
| · · · · · · ·                  |
| Remote control                 |

Alarm contact + Buzzer Anti-jamming system

Optional modules: Alarm battery, Conductive probes, PTC probes, NC

Smart alternating (\*\*\*)

alarm float and Phase sequence relay,