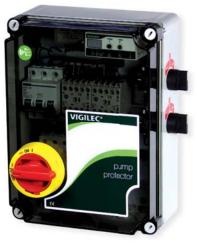

# **Control module**

Easy adjustment and complete status display

Vigilec Zero Digital Model