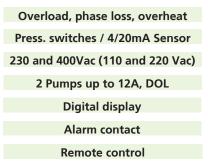

Wells

EX1 0N/0

ALARM

VIGILEC

pump

| Overload, phase loss, overheat |
|--------------------------------|
| 4/20mA Pressure sensor         |
| 230 or 400Vac (110 or 220 Vac) |
| 1 Pump up to 18A, DOL          |
| Digital display                |
| Alarm contact                  |
| · · · · · · ·                  |
| Remote control                 |