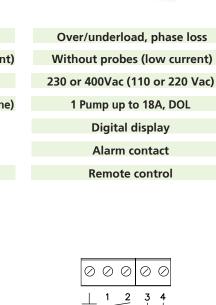

Wells

EX1 0N/0

ALARM

VIGILEC

pump

| Overload, phase loss, overheat |
|--------------------------------|
| 4/20mA Pressure sensor         |
| 230 or 400Vac (110 or 220 Vac) |
| 1 Pump up to 18A, DOL          |
| Digital display                |
| Alarm contact                  |
| · · · · · · ·                  |
| Remote control                 |