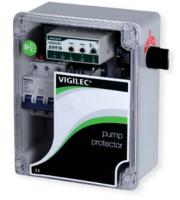

# UNIVERSAL PUMP CONTROLLERS PUMP Type VIGILEC ZERO

### Zero Zero Digital V1Z V1ZD SUBMERSIBLE & SURFACE PUMPS (WELLS, TANKS...)

### Zero Sensor V1ZS BOOSTER PUI

Remote control

(\*) Soft Start / Higher ratings under request.

(\*\*) Failure proof float system / Sensor dry level detection.

(\*\*\*) Automatic by cycle or fault with delayed start/stop.