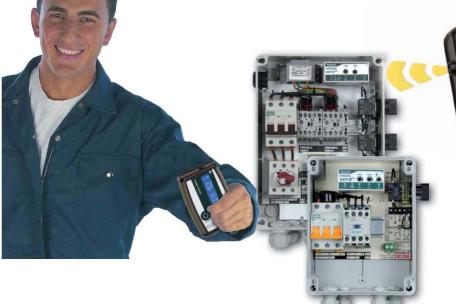

### **Preventive maintenance**

### Able to capture:

- Working hours
- Number of starts
- Actual current Amps
- Alarms and tripping current
- Control module identification code

Pump Check data reader

### Pump Check

Ideal for preventive maintenance, this wireless tool is able to capture the pump history status from the Control Module, making it possible to have important information for after sales support and service.