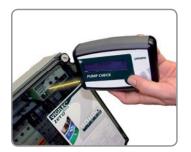

### Pump Check

Ideal for preventive maintenance, this wireless tool is able to capture the pump history status from the Control Module, making it possible to have important information for after sales support and service.