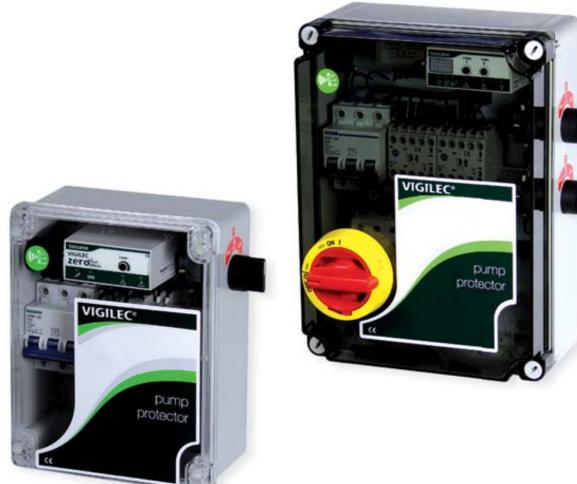

# UNIVERSAL PUMP CONTROLLERS PUMP Type VIGILEC ZERO

### Zero Zero Digital V1Z V1ZD SUBMERSIBLE & SURFACE PUMPS (WELLS, TANKS...)

### Zero Sensor V1ZS BOOSTER PUI

Remote control

(\*) Soft Start / Higher ratings under request.

(\*\*) Failure proof float system / Sensor dry level detection.

(\*\*\*) Automatic by cycle or fault with delayed start/stop.