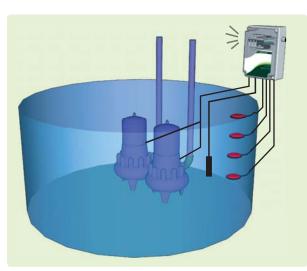

### Detection of excessive start/stop rate and pressure fault

Water supply, irrigation

Wells & tanks control

LIFT STATIONS

**Zero Drain Doble** 

VIGILEC

Sensor - V2ZB

### **Zero Press Doble** Sensor - V2ZPS

### PUMP SETS

Smart alternating (\*\*\*)

Detection of excessive start/stop rate and pressure fault. PTC probes optional

**Zero Drain** 

V1ZB

Overload, phase loss, overheat Float switches / Probes 230 or 400Vac (110 or 220 Vac) 1 Pump up to 18A, DOL