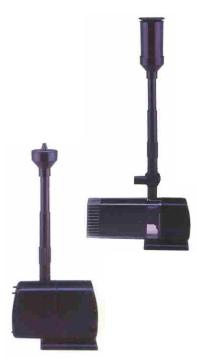

Remarks: Models with "F" mean with large filter.

- 05 Impeller Cover Filter Foam 09 10 Strainer
- Impeller / Rotor Assembly 04

02

- Compact size, low energy consumption, and high efficiency performance for attractive water effects in any situation.
- Interchangeable water heads, telescopically adjustable extension tube, adjustable water fall off-take facility, modular pre-filter system, suiting any surrounding.