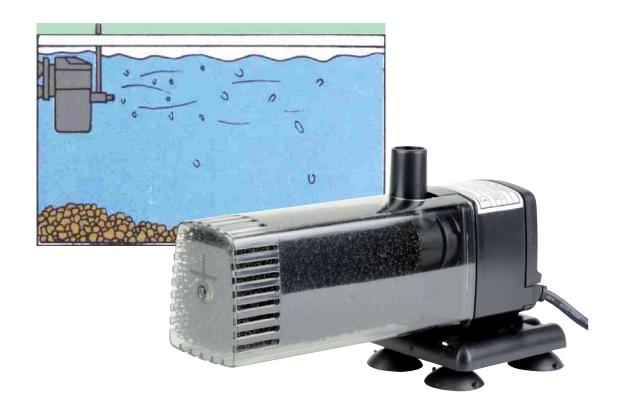

## DI A DG: CF: CI BH5=B'CF'5EI 5F= A HMD9; F

High performance pump-for marine and fresh water tanks. One-price rotor assembly-suitable for biological and wet-and dry (Trickle) filtes and for water circulation, fountain.

| Model             |                   |                       |                     |               |
|-------------------|-------------------|-----------------------|---------------------|---------------|
| AQUARIUM<br>PUMPS | FOUNTAIN<br>PUMPS | Max. Flow<br>liter/hr | Max. Head<br>Meters | Power<br>Watt |
| GR-900F           | GF-900F           | 900                   | 0.5                 | 8             |
| GR-2000F          | GF-2000F          | 2000                  | 2                   | 32            |
| GR-2500F          | GF-2500F          | 2400                  | 2.4                 | 42            |
| GR-3000           | GF-3000           | 2950                  | 3                   | 74            |
| GR-3500           | GF-3500           | 3400                  | 3.3                 | 88            |
| GR-4000           | GF-4000           | 3860                  | 4                   | 100           |