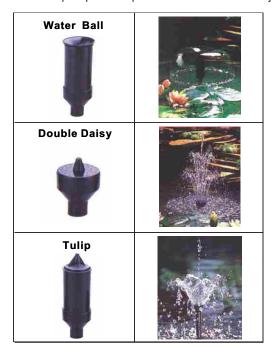

quality control on automated lines to guarantee maximum long-term reliability.

Fountain pumps are optional with five different jet