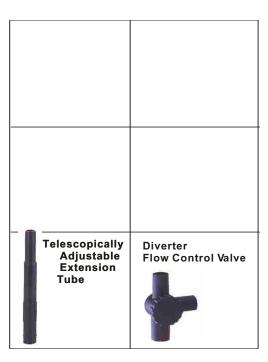

Remarks: Models with "F" mean with large filter.

- 05 Impeller Cover Filter Foam 09 10 Strainer
- Impeller / Rotor Assembly 04

02

- Compact size, low energy consumption, and high efficiency performance for attractive water effects in any situation.
- Interchangeable water heads, telescopically adjustable extension tube, adjustable water fall off-take facility, modular pre-filter system, suiting any surrounding.