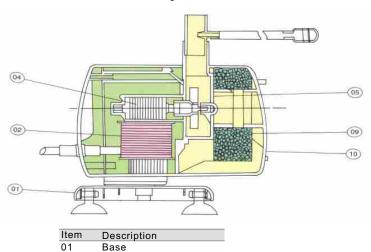

Remarks: Models with "F" mean with large filter.

- 05 Impeller Cover Filter Foam 09 10 Strainer
- Impeller / Rotor Assembly 04

02

- Compact size, low energy consumption, and high efficiency performance for attractive water effects in any situation.
- Interchangeable water heads, telescopically adjustable extension tube, adjustable water fall off-take facility, modular pre-filter system, suiting any surrounding.